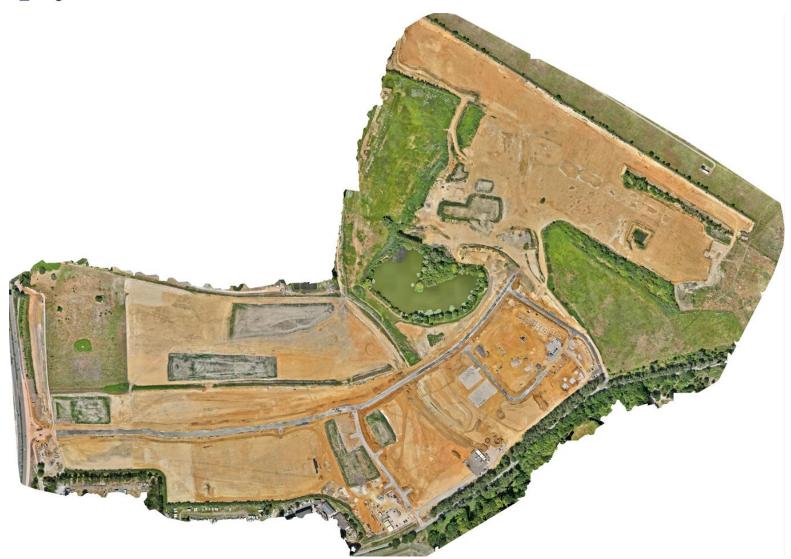

### Developing the site

#### 2024 - 2028

- 600 new homes
- Public Open Space
- School Opening
- Sports Pitches

#### 2029 - 2033

- 650 new homes
- Public Open Space
- · Primary Local Centre
- Second Local Centre

#### 2034 - 2040

750 new homes