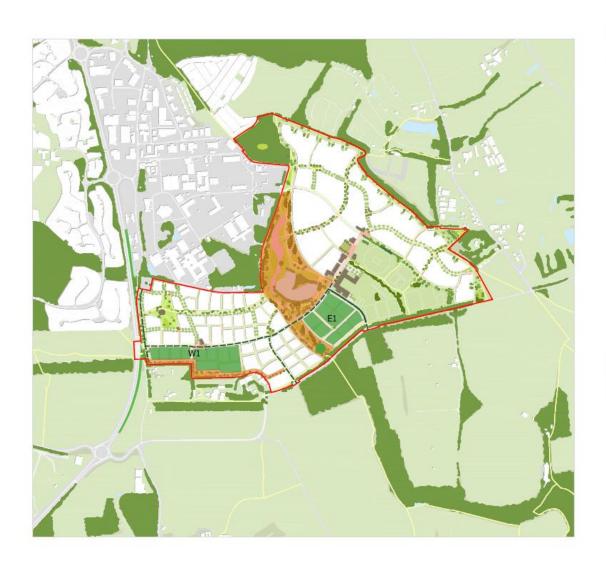

# What been approved so far

#### Approved Applications

E1:

122 dwellings in total 36 Affordable

Site Start - June 2023

Show Home Opening - November 2023 First Legal Completion - May 2024

W1:

195 dwellings in total 80 Affordable Site Start - November 2023

Show Home Opening - March 2024 First Legal Completion - November 2024

Site Entrance & Main Boulevard:

A12 Access

Ipswich Rd East & West Accesses Site Start - January 2023 Works Complete - September 2023

Pumping Station Site Start - May 2023

#### Live Applications

Main SANG Area Amendments to: Basin, Pump Station, Play Equipment. Resubmission date: May 2023. Determination: July 2023. Implementation: 2025