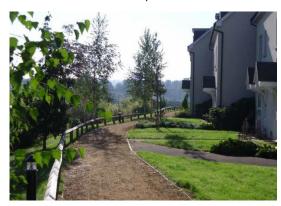

# Open Spaces

GROUNDWORK AROUND THE LAKE WILL OPEN UP VIEWS. A BEACH AREA AND BOARDWALK WILL BE PROVIDED. THE LAKE WILL BE OVERLOOKED BY A NEW CAFÉ.

NATURAL PLAY EQUIPMENT WILL BE PROVIDED THROUGHOUT THE OPEN SPACES, FORMING A 'TRIM TRAIL' AROUND THE NETWORK OF FOOTPATHS & CYCLEWAYS.