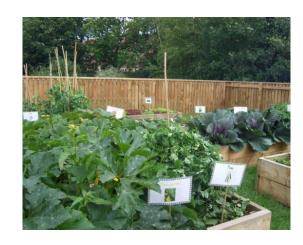

HEATHLAND MOSAIC PLANTING

HERITAGE PARK

APPROX 19KM OF WALKING/CYCLING ROUTES

RAISED COMMUNITY ALLOTMENTS WILL BE AVAILABLE