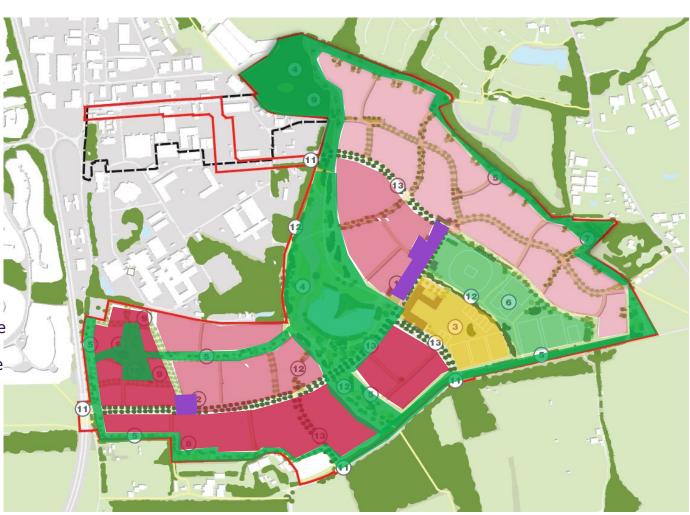

# Key Dates

- 1) Main SANG 2027
- 2) School- 2027
- 3) Sports Pitches 2028
- 4) Heritage Park- 2028
- 5) Local Centre- 2030
- 6) Woodland 2032
- 7) Local Centre- 2030
- 8) Allotments- 2026
- 9) Allotments- 2035