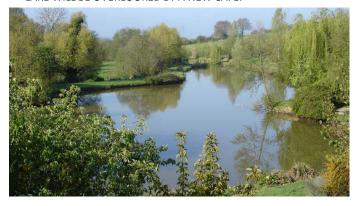

# Open Spaces

GROUNDWORK AROUND THE LAKE WILL OPEN UP VIEWS. A BEACH AREA AND BOARDWALK WILL BE PROVIDED. THE LAKE WILL BE OVERLOOKED BY A NEW CAFÉ.

NATURAL PLAY EQUIPMENT WILL BE PROVIDED THROUGHOUT THE OPEN SPACES, FORMING A 'TRIM TRAIL' AROUND THE NETWORK OF FOOTPATHS & CYCLEWAYS.