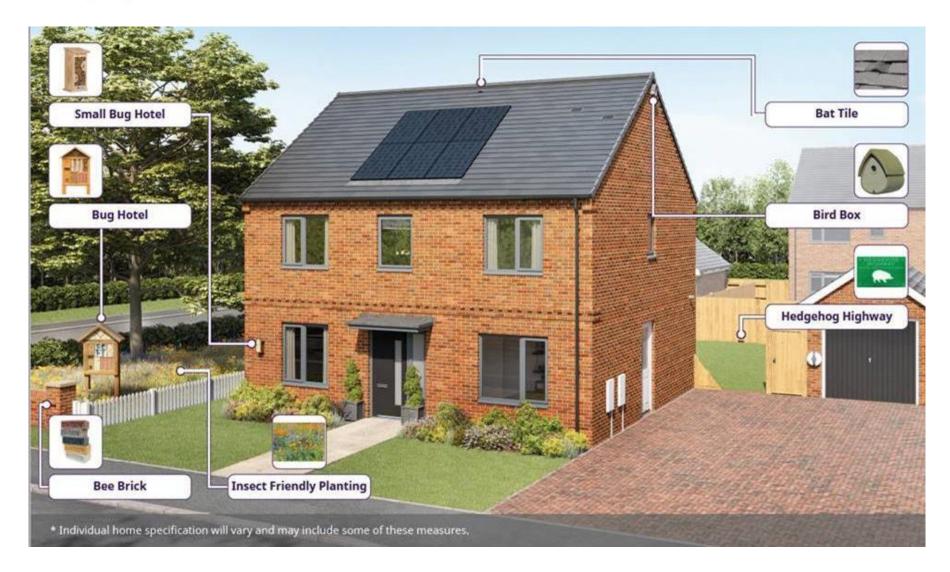

Target Determination - July 2024



# Key Dates

- 1) Main SANG 2027
- 2) School- 2027
- 3) Sports Pitches 2028
- 4) Heritage Park- 2028
- 5) Local Centre- 2030
- 6) Woodland 2032
- 7) Local Centre- 2030
- 8) Allotments- 2026
- 9) Allotments- 2035





# Building a Community











# Open Spaces

GROUNDWORK AROUND THE LAKE WILL OPEN UP VIEWS. A BEACH AREA AND BOARDWALK WILL BE PROVIDED. THE LAKE WILL BE OVERLOOKED BY A NEW CAFÉ.



NATURAL PLAY EQUIPMENT WILL BE PROVIDED THROUGHOUT THE OPEN SPACES, FORMING A 'TRIM TRAIL' AROUND THE NETWORK OF FOOTPATHS & CYCLEWAYS.



HEATHLAND MOSAIC PLANTING



HERITAGE PARK



APPROX 19KM OF WALKING/CYCLING ROUTES



RAISED COMMUNITY ALLOTMENTS WILL BE AVAILABLE





### **Energy Efficient Homes**





# Biodiversity - The variety of life on earth