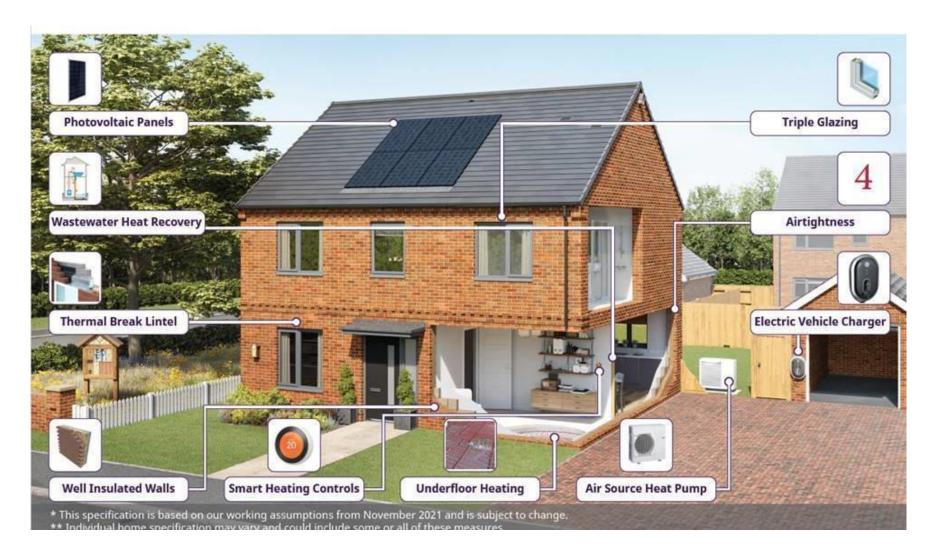

iscussions - Feb 2024 Target Submission - May 2024 Target Determination - July 2024



# Key Dates

- 1) Main SANG 2027
- 2) School- 2027
- 3) Sports Pitches 2028
- 4) Heritage Park- 2028
- 5) Local Centre- 2030
- 6) Woodland 2032
- 7) Local Centre- 2030
- 8) Allotments- 2026
- 9) Allotments- 2035





# Building a Community











# Open Spaces

GROUNDWORK AROUND THE LAKE WILL OPEN UP VIEWS. A BEACH AREA AND BOARDWALK WILL BE PROVIDED. THE LAKE WILL BE OVERLOOKED BY A NEW CAFÉ.



NATURAL PLAY EQUIPMENT WILL BE PROVIDED THROUGHOUT THE OPEN SPACES, FORMING A 'TRIM TRAIL' AROUND THE NETWORK OF FOOTPATHS & CYCLEWAYS.



HEATHLAND MOSAIC PLANTING



HERITAGE PARK



APPROX 19KM OF WALKING/CYCLING ROUTES



RAISED COMMUNITY ALLOTMENTS WILL BE AVAILABLE





### **Energy Efficient Homes**





# Biodiversity - The variety of life on earth