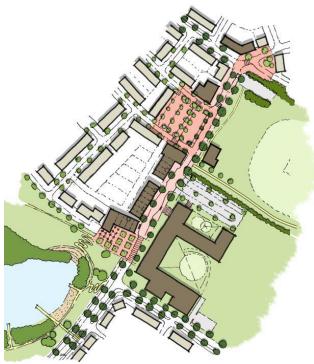

# Open Spaces

GROUNDWORK AROUND THE LAKE WILL OPEN UP VIEWS. A BEACH AREA AND BOARDWALK WILL BE PROVIDED. THE LAKE WILL BE OVERLOOKED BY A NEW CAFÉ.

NATURAL PLAY EQUIPMENT WILL BE PROVIDED THROUGHOUT THE OPEN SPACES, FORMING A 'TRIM TRAIL' AROUND THE NETWORK OF FOOTPATHS & CYCLEWAYS.

HEATHLAND MOSAIC PLANTING

HERITAGE PARK

APPROX 19KM OF WALKING/CYCLING ROUTES

RAISED COMMUNITY ALLOTMENTS WILL BE AVAILABLE