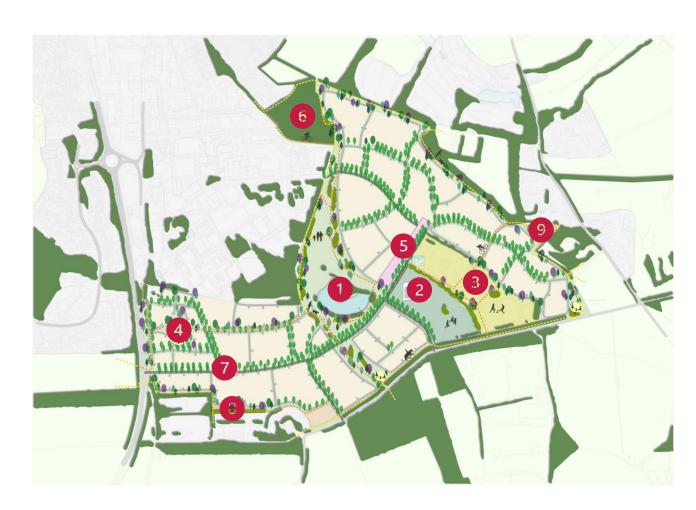

# Key Dates

- 1) Main SANG 2027
- 2) School- 2027
- 3) Sports Pitches 2028
- 4) Heritage Park- 2028
- 5) Local Centre- 2030
- 6) Woodland 2032
- 7) Local Centre- 2030
- 8) Allotments- 2026
- 9) Allotments- 2035