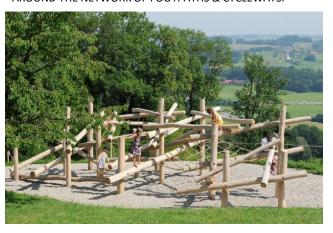

# Open Spaces

GROUNDWORK AROUND THE LAKE WILL OPEN UP VIEWS. A BEACH AREA AND BOARDWALK WILL BE PROVIDED. THE LAKE WILL BE OVERLOOKED BY A NEW CAFÉ.

NATURAL PLAY EQUIPMENT WILL BE PROVIDED THROUGHOUT THE OPEN SPACES, FORMING A 'TRIM TRAIL' AROUND THE NETWORK OF FOOTPATHS & CYCLEWAYS.