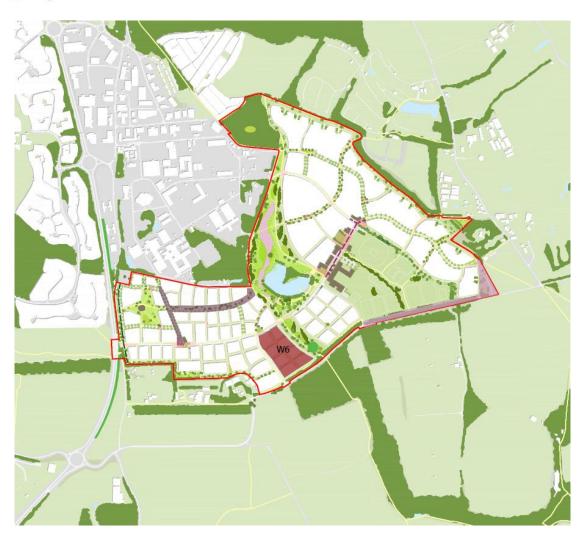

### What's Proposed

- •2000 New Homes (Ranging from 1 to 5 bedroom homes)
- •Primary Local Centre, including Community Hub, New Shops for food and retail, Café.
- •Secondary Local Centre, Including New Shops, and a community led Early Learning Centre.
- New Upper, Lower, and Early Years Schools
- •Formal Recreation area including new sports pitches, pavilion, and changing facilities.
- •Extensive areas of Public Open Space, Including the existing pond, which will be enhanced to include a beach area & a platform. Play Areas, Walking and Cycling Routes, and a new Heritage Park which retains and enhances the Historical Assets within the site.
- •Public Transport Connections to Ipswich Train Station and surrounding areas.
- •New Vehicular Access from A12, Ipswich Road, and Adastral Park
- •Light Industrial / Employment Area off Ipswich Road.

#### W6:

Approx 80 dwellings Pre App Discussions - Feb 2024 Target Submission - May 2024 Target Determination - July 2024