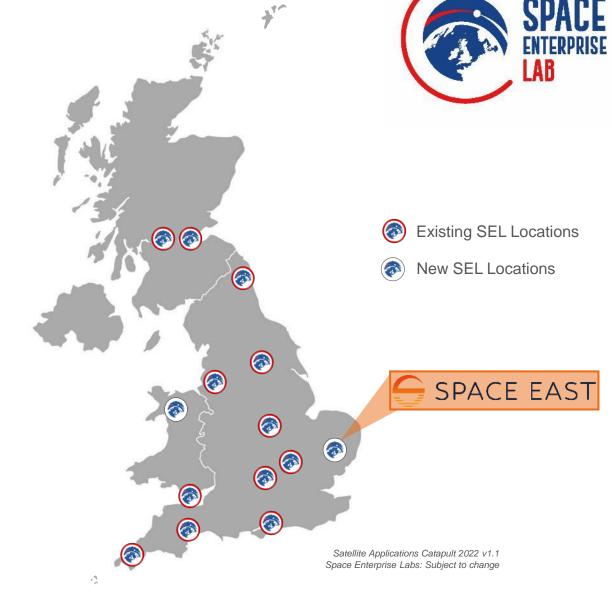

### **Local Places for Space Innovation**

- Space Enterprise Labs are free-to-use and digitally inclusive
- Enabling seamless delivery of:
  - Meetings to collaborate and innovate
  - Business support sessions to scale up
  - Capability demonstrations and opportunity development workshops to benefit from satellite data and space technology

#### **UK Network of SELs**

- 1. SEL Adastral (Suffolk)
- 2. SEL Daresbury (Liverpool City Region)
- 3. SEL Edinburgh (South-east Scotland)
- 4. SEL Exeter (Devon)
- SEL Glasgow (Central Scotland)
- 6. SEL Harwell (Oxfordshire)
- 7. SEL Leeds (Space Hub Yorkshire)
- 8. SEL Leicester (Leicestershire)
- 9. SEL NETPark (County Durham)
- 10. SEL Newport (South Wales)
- 11. SEL Penryn (Cornwall)
- 12. SEL Portsmouth (Hampshire)
- 13. SEL Westcott (Buckinghamshire)

Book here: https://sa.catapult.org.uk/sel/